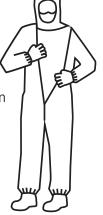

#### Coverall

Step into the coverall. Be sure sleeves and upper garment do not touch bench or floor.

Tuck shoulder panels from hood inside coverall before zipping up.