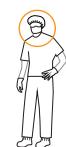

#### STEP 1: PRE-ENTRY

**Bouffant/Hair Net** Be sure to contain all hair.

В

**Shoe Covers** Contain all laces and tassels.

**STEP 2: GOWNING** 

**Gowning Gloves** Recommended for Class 100 and better.

Mask Worn over or under hood. Bend nosepiece first for a snug facial fit.

Hood Ensure snug fit and proper face/neck seal.

STEP 3