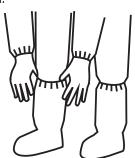

### **Boot Covers**

Put on boots and pull boots (high-top shoe covers) over legs of coverall.

If cross-over bench is used, transfer each foot to cleaner side of bench as boot is donned.