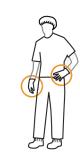

#### **Cleanroom Gloves (optional)**

Place hem of glove over cuff of sleeve. Put on over gowning gloves or remove gowning gloves and then put on cleanroom gloves.