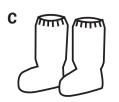

### **Boot Covers**

Put on boots and pull boots (high-top shoe covers) over legs of coverall.

If cross-over bench is used, transfer each foot to cleaner side of bench as boot is donned.