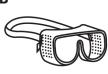

#### **Goggles** Wear goggles/safety glasses when eye protection or additional particulate

control is desired.