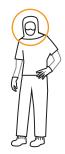

#### STEP 1: PRE-ENTRY

**Bouffant/Hair Net** Be sure to contain all hair.

В

**Shoe Covers** Contain all laces and tassels.

**STEP 2: GOWNING** 

**Gowning Gloves** Recommended for Class 100 and better.

Mask Worn over or under hood. Bend nosepiece first for a snug facial fit.

Hood Ensure snug fit and proper face/neck seal.

STEP 3