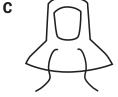

## STEP 2

Coverall If coverall is to be used again, either hang it in a controlled environment or prepare for storage.

**Hood** Hang in controlled environment.

discard.

C