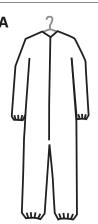

#### Coverall

Step into the coverall. Be sure sleeves and upper garment do not touch bench or floor.

Tuck shoulder panels from hood inside coverall before zipping up.